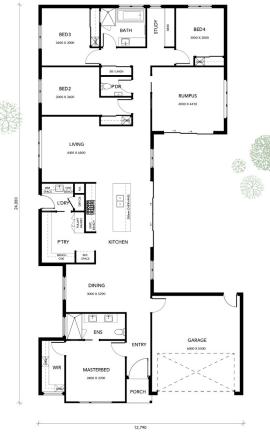

#### **INCLUDES**

- Site costs included to H2 Waffle slab
- Rendered Hebel (with 4 coat render finish) or Brick veneer
- Colorbond or tiled roof including sarking
- Hardwood flooring (floating) and quality carpets
- 5 star rated ducted central heating plus evaporative cooling
- LED downlights throughout
- 7-Star energy rating
- 6.6KW Solar System
- 20mm Deluxe range Caesarstone benches to kitchen, bathrooms, laundry & pantry
- 900mm wide kitchen appliances and dishwasher
- Tiled shower base and shower ledge in ensuite & bathroom
- 2340mm internal door height
- 2700mm ceiling height throughout
- Soft close joinery throughout
- Exposed aggregate driveway and paths to house
- 1200mm wide entry door including digital door lock
- Square set cornices
- Double Glazing
- Window coverings
- Flyscreens to windows and sliding doors
- NBN provisioning and recycled water connection if needed
- Sectional garage door including remotes
- 3 coat paint application