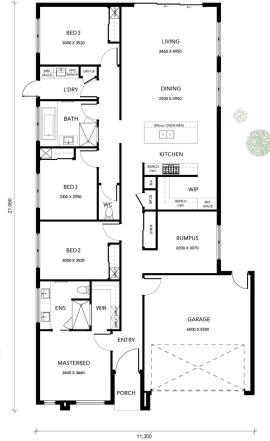

### **INCLUDES**

- Site costs included to H2 Waffle slab
- Rendered Hebel (with 4 coat render finish) or Brick veneer
- · Colorbond or tiled roof including sarking
- Hardwood flooring (floating) and quality carpets
- 5 star rated ducted central heating plus evaporative cooling
- LED downlights throughout
- 7-Star energy rating
- 6.6KW Solar System
- 20mm Deluxe range Caesarstone benches to kitchen, bathrooms, laundry & pantry
- 900mm wide kitchen appliances and dishwasher
- Tiled shower base and shower ledge in ensuite & bathroom
- 2340mm internal door height
- 2700mm ceiling height throughout
- Soft close joinery throughout
- Exposed aggregate driveway and paths to house
- 1200mm wide entry door including digital door lock
- Square set cornices
- Double Glazing
- Window coverings
- Flyscreens to windows and sliding doors
- NBN provisioning and recycled water connection if needed
- Sectional garage door including remotes
- 3 coat paint application